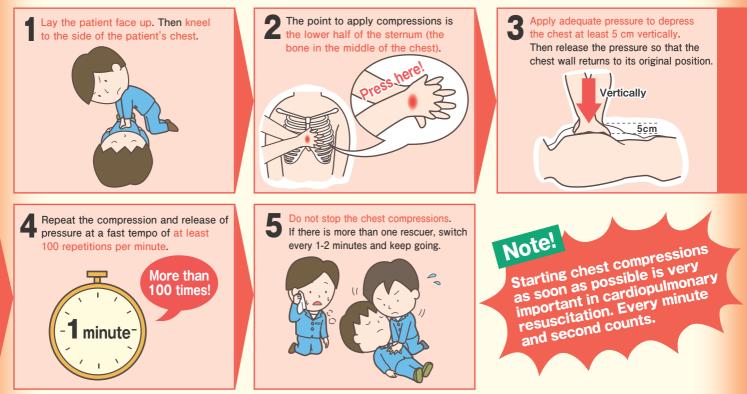

e operator the following information in Japanese:

#### **1. Your location (address).**

2. The situation (what happened to who, when, where, and how are they doing now)

Give as much information as you can, like: My colleague collapsed and is not breathing. His face is blue and he cannot get up. He is not conscious. Also, contact an adviser assisting technical intern trainees at the organization implementing technical intern training or the supervising organization or an interpreter and communicate the situation.

### Apply Chest Compressions

If the person does not respond when you call him or her in a loud voice tapping on his or her shoulder and is either not breathing or breathing irregularly as if sobbing convulsively, apply chest compressions repeatedly until an ambulance arrives.



#### Reference: How to Use an AED

Recently, devices called AEDs have been placed in buildings, factories, and commercial establishments of a certain size in Japan. Using an AED to apply an electric shock is very effective in cardiopulmonary resuscitation. If you can find this device near your location, make a try to use it. The device will orally give the operating instructions in Japanese. If you cannot operate the device because you do not understand the instructions, ask a Japanese person for help. 10





Telephone

#### **JITCO Consultation Services in Foreign Languages**

Facsimile 03-6430-1114

JITCO's foreign staff accepts telephone consultations or related inquiries from technical intern trainees.

| Every week Mon. Tu |         |      |      |      |
|--------------------|----