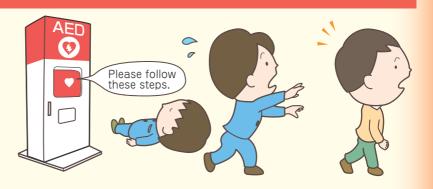

tion.

### Apply Chest Compressions

If the person does not respond when you call him or her in a loud voice tapping on his or her shoulder and is either not breathing or breathing irregularly as if sobbing convulsively, apply chest compressions repeatedly until an ambulance arrives.



#### Reference: How to Use an AED

Recently, devices called AEDs have been placed in buildings, factories, and commercial establishments of a certain size in Japan. Using an AED to apply an electric shock is very effective in cardiopulmonary resuscitation. If you can find this device near your location, make a try to use it. The device will orally give the operating instructions in Japanese. If you cannot operate the device because you do not understand the instructions, ask a Japanese person for help. 10





Telephone

#### **JITCO Consultation Services in Foreign Languages**

Facsimile 03-6430-1114

JITCO's foreign staff accepts telephone consultations or related inquiries from technical intern trainees.

| Every week Mon. Tu |         |      |      |      |
|--------------------|---------|------|------|------|
|                    | e. Wed. | Thu. | Fri. | Sat. |
| Indonesian — ●     |         |      |      |      |
| Chinese — ●        |         |      |      |      |
| Vietnamese — 🔴     |         | •    |      | •    |

Toll free : 0120-022330

Ordinary telephone : 03-6430-1111

- Interviews with Physicians in the Case of Long Working Hours
- Japanese law stipulates that an organization implementing technical intern training must provide an interview with and guidance from a physician