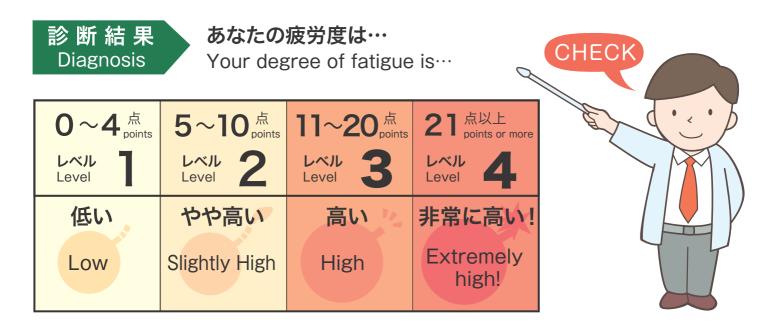

各々の()の中の数字を加算して下さい。 Add up the numbers in parentheses.

| 合計    | 点      |
|-------|--------|
| Total | points |

 レベル3・4に当てはまる方は、注意が必要です。 次の 危険要因チェックシート に進んで下さい。
 People at levels 3 and 4 need to be careful. Proceed to the following risk factor checklist.
 \* レベル1・2の方も進んで下さい。 自覚症状がなくても危険要因が大きい場合があります。
 Note: People at levels 1 and 2 should also proceed with the following checklist, since risk factors can be high even if you display no symptoms.